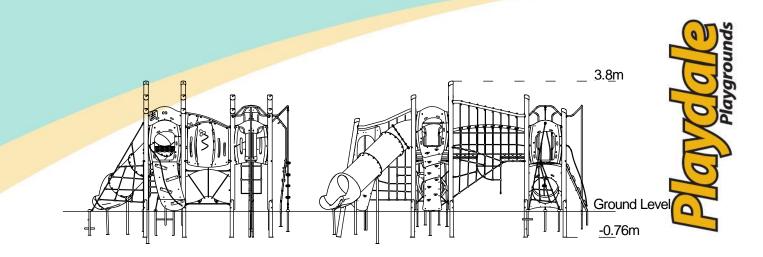

- Rope Climb (1.5m)
- Climber with Fireman's Pole (1.5m)

| Equipment Dimensions                                           |                        |                                 |
|----------------------------------------------------------------|------------------------|---------------------------------|
| Length / Width / Height                                        | 7.9m x 5.8m x 3.8m     |                                 |
| Surfacing and Area Required                                    |                        |                                 |
| Recommended Minimum Space                                      | 11.8m x 9.5m x 5.0m    |                                 |
| Max Gradient of Ground                                         | 1 in 50                |                                 |
| Free Height of Fall                                            | 1.9m                   |                                 |
| Impact Area                                                    | 78.2m <sup>2</sup>     |                                 |
| Synthetic Area<br>(i.e. EPDM / Wetpour / Synthetic Grass etc.) | 76.09m <sup>2</sup>    |                                 |
| Loosefill at 250mm<br>(i.e. Bark / Cushionfall / Sand)         | 24m <sup>3</sup>       |                                 |
| 1m x 1m Grassmats                                              | 94m <sup>2</sup>       |                                 |
| Installation Information                                       | Steel Ground Fixed     | Surface Fixed<br>(if different) |
| Installation Time                                              | 2 Person(s) 26 Hour(s) |                                 |
| Overall Weight                                                 | 1749kg                 |                                 |
| Heaviest Part                                                  | 70kg                   |                                 |
| Largest Part                                                   | 3.8m x 1.0m x 2.6m     |                                 |
| Longest Part                                                   | 3.7m                   |                                 |
| Concrete Required                                              | 1.9m <sup>3</sup>      |                                 |
| Certified to EN 1176                                           |                        |                                 |