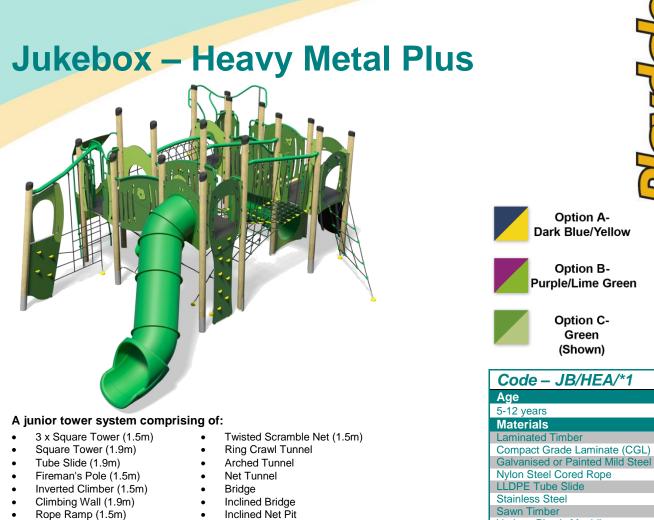

- Rope Climb (1.5m)
- Climber with Fireman's Pole (1.5m)

| Equipment Dimensions                                           |                        |                                 |
|----------------------------------------------------------------|------------------------|---------------------------------|
| Length / Width / Height                                        | 7.9m x 5.8m x 3.8m     |                                 |
| Surfacing and Area Required                                    |                        |                                 |
| Recommended Minimum Space                                      | 11.8m x 9.5m x 5.0m    |                                 |
| Max Gradient of Ground                                         | 1 in 50                |                                 |
| Free Height of Fall                                            | 1.9m                   |                                 |
| Impact Area                                                    | 78.2m <sup>2</sup>     |                                 |
| Synthetic Area<br>(i.e. EPDM / Wetpour / Synthetic Grass etc.) | 76.09m <sup>2</sup>    |                                 |
| Loosefill at 250mm<br>(i.e. Bark / Cushionfall / Sand)         | 24m <sup>3</sup>       |                                 |
| 1m x 1m Grassmats                                              | 94m <sup>2</sup>       |                                 |
| Installation Information                                       | Steel Ground Fixed     | Surface Fixed<br>(if different) |
| Installation Time                                              | 2 Person(s) 26 Hour(s) |                                 |
| Overall Weight                                                 | 1749kg                 |                                 |
| Heaviest Part                                                  | 70kg                   |                                 |
| Largest Part                                                   | 3.8m x 1.0m x 2.6m     |                                 |
| Longest Part                                                   | 3.7m                   |                                 |
| Concrete Required                                              | 1.9m <sup>3</sup>      |                                 |
| Certified to EN 1176                                           |                        |                                 |