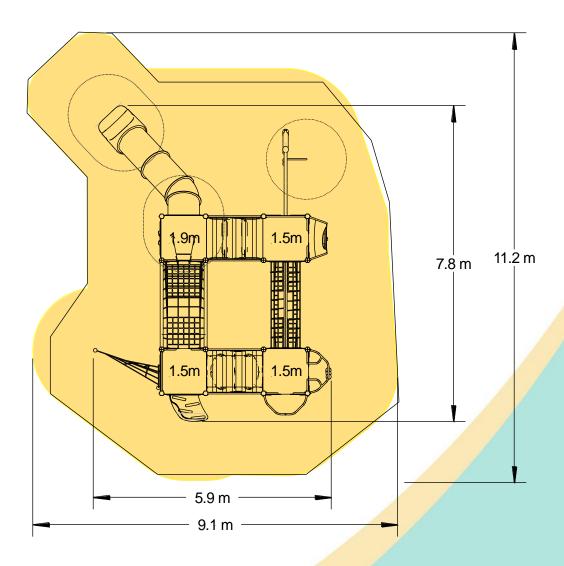

- Rope Climb (1.5m)
- Climber with Fireman's Pole (1.5m)

| Equipment Dimensions                                           |                        |                                 |
|----------------------------------------------------------------|------------------------|---------------------------------|
| Length / Width / Height                                        | 7.9m x 5.8m x 3.8m     |                                 |
| Surfacing and Area Required                                    |                        |                                 |
| Recommended Minimum Space                                      | 11.8m x 9.5m x 5.0m    |                                 |
| Max Gradient of Ground                                         | 1 in 50                |                                 |
| Free Height of Fall                                            | 1.9m                   |                                 |
| Impact Area                                                    | 78.2m <sup>2</sup>     |                                 |
| Synthetic Area<br>(i.e. EPDM / Wetpour / Synthetic Grass etc.) | 76.09m <sup>2</sup>    |                                 |
| Loosefill at 250mm<br>(i.e. Bark / Cushionfall / Sand)         | 24m <sup>3</sup>       |                                 |
| 1m x 1m Grassmats                                              | 94m <sup>2</sup>       |                                 |
| Installation Information                                       | Steel Ground Fixed     | Surface Fixed<br>(if different) |
| Installation Time                                              | 2 Person(s) 26 Hour(s) |                                 |
| Overall Weight                                                 | 1749kg                 |                                 |
| Heaviest Part                                                  | 70kg                   |                                 |
| Largest Part                                                   | 3.8m x 1.0m x 2.6m     |                                 |
| Longest Part                                                   | 3.7m                   |                                 |
| Concrete Required                                              | 1.9m <sup>3</sup>      |                                 |
| Certified to EN 1176                                           |                        |                                 |